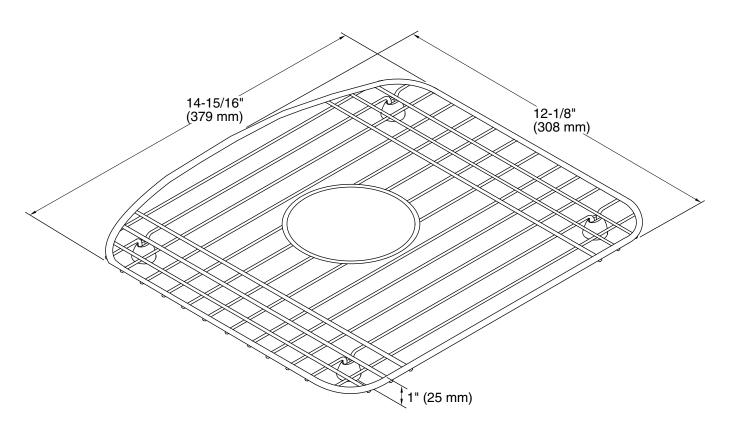

# **Technical Information**

All product dimensions are nominal. Material: Stainless Steel